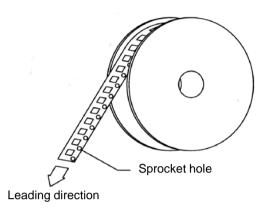

# 6. Reeling specification

6-1 Leading direction

Leading diorection of carrier tape shall be indicated as below.