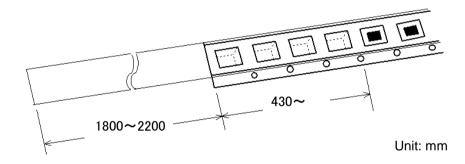

## 3. Taping dimensions

Unit: mm

Note) Sprocket holes might be covered with the cover tape.