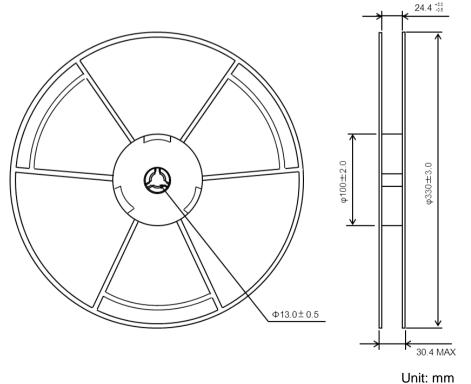

- 4-4 The material of carrier tape Polystyrene
- 4-5 The material of cover tape PET
- 4-6 The material of reel Polystyrene
- 5. Reel dimensions

Packing-TO-268-2L\_E