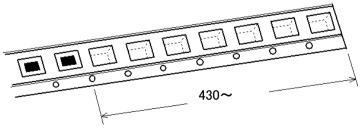

#### 4-2 Cumulative pitch tolerance

The cumulative pitch tolerance of the carrier tape shall be within ±0.2mm per 10 sprocket holes.