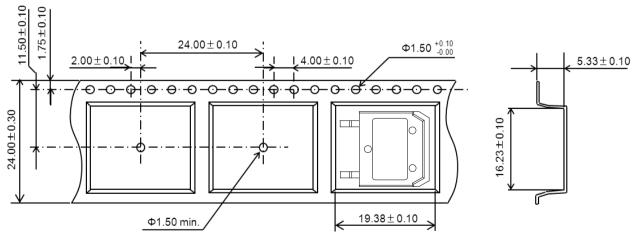

## 3. Taping dimensions

Unit: mm

Note) Sprocket holes might be covered with the cover tape.