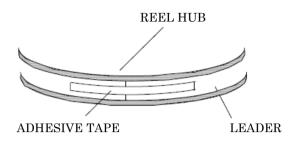

# 6-2 Leader

Leader tape shall be separeated into two parts: cover tape and carrier tape without products.

# 6-3 Trail Trail tape shall remain with no product and it is not fixed to a reel.

Unit: mm

# 6-4 Treatment for end of tape

The end of leader tape shall be fixed with the white adhesive tape.