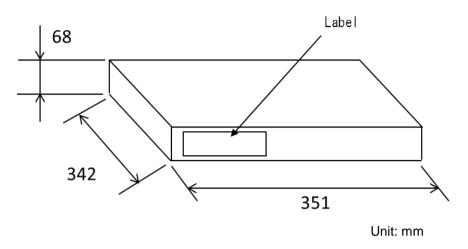

## 9. Marking

Each reel and inner box shall be labeld with the following information.

- 1. Type
- 2. Quantity
- 3. Lot No.
- 4. Inspector

#### Inner Box Dimension